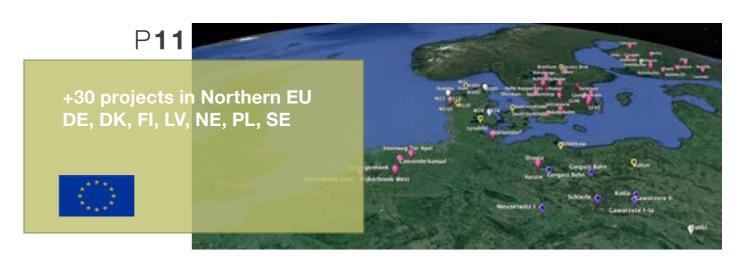

## **PROJECTS**

**Geotechnical studies** 

Geotechnical, Hydrological, Topography & Load Test

Geotechnical studies for conceptual & detailed design

Geotechnical studies & Load test

<u>Geotechnical & Hydrological studies.</u> <u>Dranaige design</u>

Geotechnical & Hydrological studies.

<u>Topography</u>

+ 9.500 Load test during the execution works

Geotechnical, hydrological assessment land survey and load test

Geotechnical assessment, load test and land survey

Geotechnical, flooding risk assessment and load test

Geotechnical, flooding risk assessment land survey and load test

Geotechnical, hydrology and land survey

Geotechnical assessment & load test

Geotechnical assessment and load test