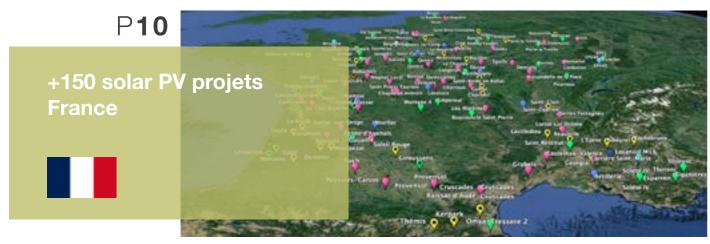

## **PROJECTS**

**Geotechnical studies** 

Geotechnical, Hydrological, Topography & Load Test

Geotechnical studies for conceptual & detailed design

Geotechnical studies & Load test

<u>Geotechnical & Hydrological studies.</u> <u>Dranaige design</u>

Geotechnical & Hydrological studies.

<u>Topography</u>

+ 9.500 Load test during the execution works

Geotechnical, hydrological assessment land survey and load test

Geotechnical assessment, load test and land survey

Geotechnical, flooding risk assessment and load test

Geotechnical, flooding risk assessment land survey and load test

Geotechnical, hydrology and land survey

Geotechnical assessment & load test

Geotechnical assessment and load test